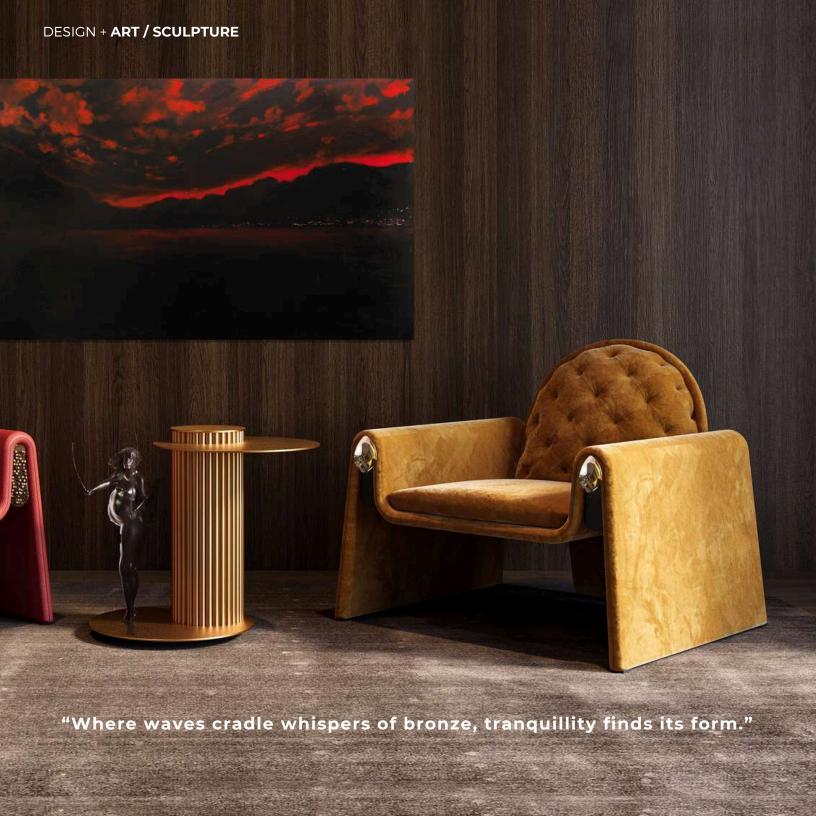

ROYAL Armchair W 90cm | 35.4" D 84cm | 33" H 74cm | 29.1" Multilayer wood structure, velvet, bronze sculptures (custom designed).

"In the silence of the geometry, the spirit whispers."

DESIGN + ART / SCULPTURE