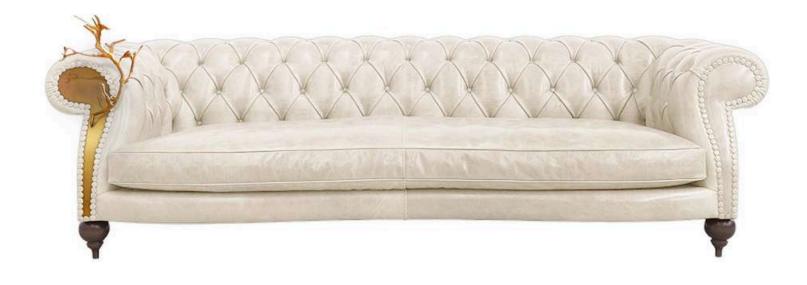

ROYAL Armchair W 90cm | 35.4" D 84cm | 33" H 74cm | 29.1" Multilayer wood structure, velvet, bronze sculptures (custom designed).

"In the silence of the geometry, the spirit whispers."

DESIGN + ART / SCULPTURE