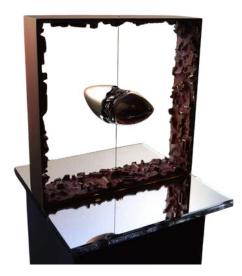

# CRYSTAL

CRYSTAL Coffee table
W 40cm | 15.7" D 42cm | 16.5" H 45cm | 17.7"
Multilayer wood structure, brushed brass covering, bronzed glass top, bronze sculpture (custom designed).

TYLER\_1

TYLER Coffee tables
1) ø 60cm | 23.6" H 52cm | 20.4"
2) ø 30cm | 11.8" H 72cm | 28.3"