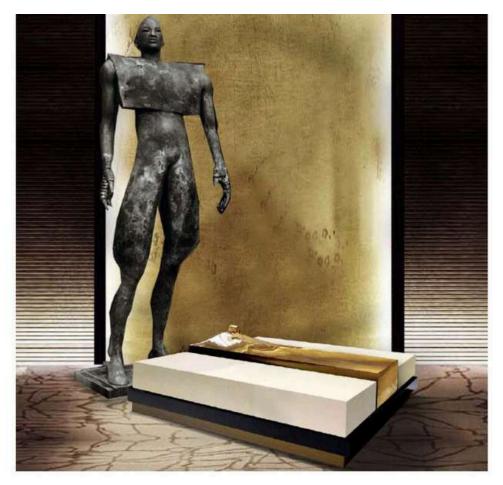

## KISSEN Armchair

W 140cm | 55.1" D 110cm | 43.3" H 76cm | 29.9"

Multilayer wood structure, upholstery in fabric/leather, bronze sculpture (custom designed).

KERNEL Coffee table
W 110cm | 43.3" D 80cm | 31.4" H 50cm | 19.6"
Multilayer wood structure, liquid metal finish, bronze sculpture base (custom designed).