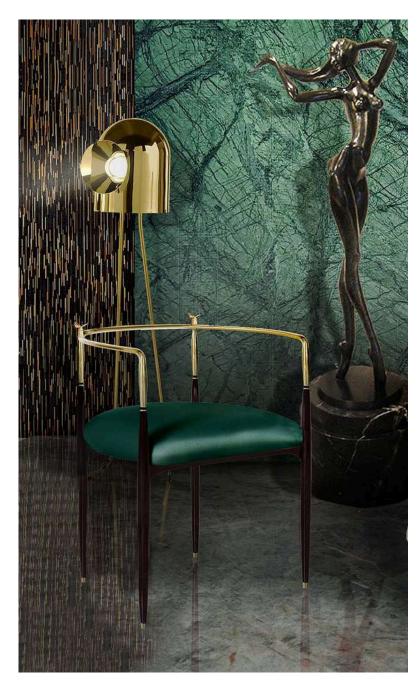

ROYAL Armchair W 90cm | 35.4" D 84cm | 33" H 74cm | 29.1" Multilayer wood structure, velvet, bronze sculptures (custom designed).

"In the silence of the geometry, the spirit whispers."

DESIGN + ART / SCULPTURE