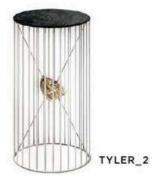

# CRYSTAL

CRYSTAL Coffee table
W 40cm | 15.7" D 42cm | 16.5" H 45cm | 17.7"
Multilayer wood structure, brushed brass covering, bronzed glass top, bronze sculpture (custom designed).

TYLER\_1

TYLER Coffee tables
1) ø 60cm | 23.6" H 52cm | 20.4"
2) ø 30cm | 11.8" H 72cm | 28.3"

Metal structure with painted glossy finish, bronze sculpture (custom designed), metal or crystal tops.

"Inspiration stirs from within, cleaving silence to unveil the art it cradled."

BIRTH Console
W 110cm | 43.3" D 30cm | 11.8" H 85cm | 33.4"
Verde Guatemala marble top, metal structure with painted glossy finish, bronze sculpture (custom designed).