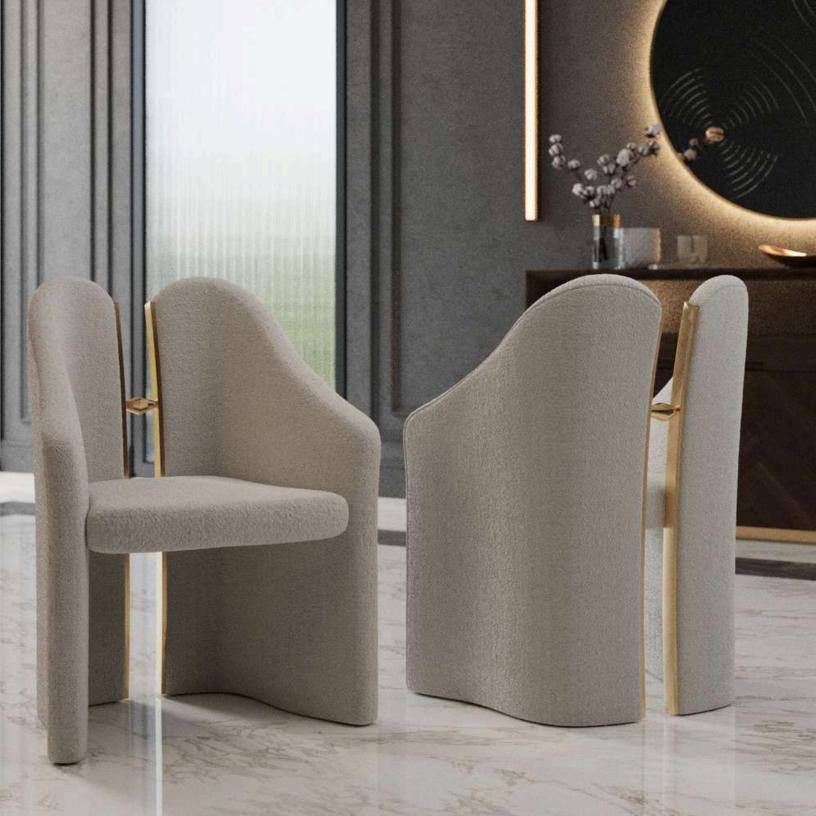

DICE Coffee table
W 144cm | 56.6" D 73cm | 28.7" H 30cm | 11.8"
Multilayer wood structure, venetian stucco top, bronze sculpture (custom designed), dark oak wood base.

DUNE Chair
W 60cm | 23.6" D 52cm | 20.4" H 75cm | 29.5"
Wood and brass painted metal structure, bronze sculpture (custom designed), fabric or leather upholstery.