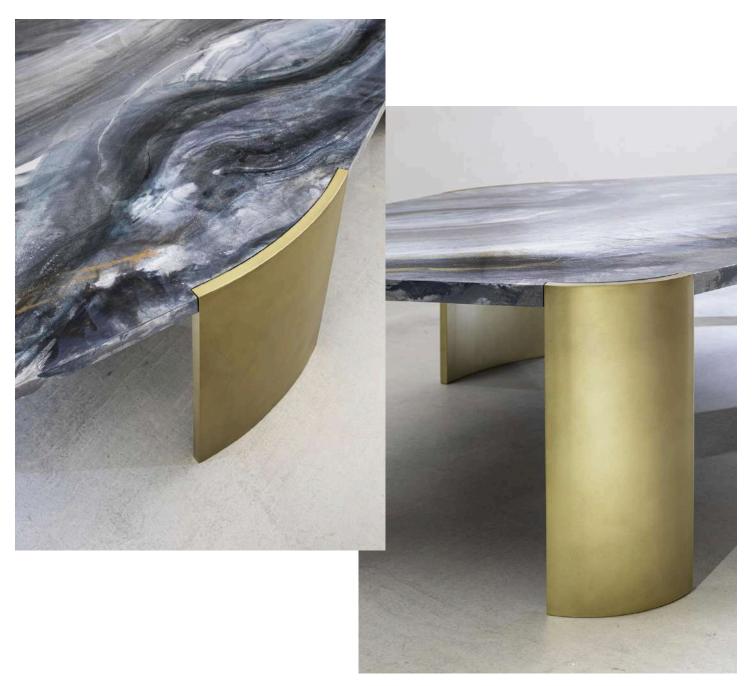

"A canvas of simplicity, where the artful embrace of a painted surface magnifies the essence of harmony."

DESIGN + ART / PAINTING

"Strong pillars uphold the vibrant weight of art, cradling its dynamic essence with unwavering grace."

ALBERTO Dining table
W 400cm | 157.4" D 180cm | 70.8" H 72cm | 28.3"
Multilayer wood structure, rounded metal legs painted gold, artistic resin top.

Headquarters: piazza Castello 4 22060 - Carimate (CO) - Italy Factory and Showroom: via dell'Artigianato 38 22063 - Cantù (CO) - Italy