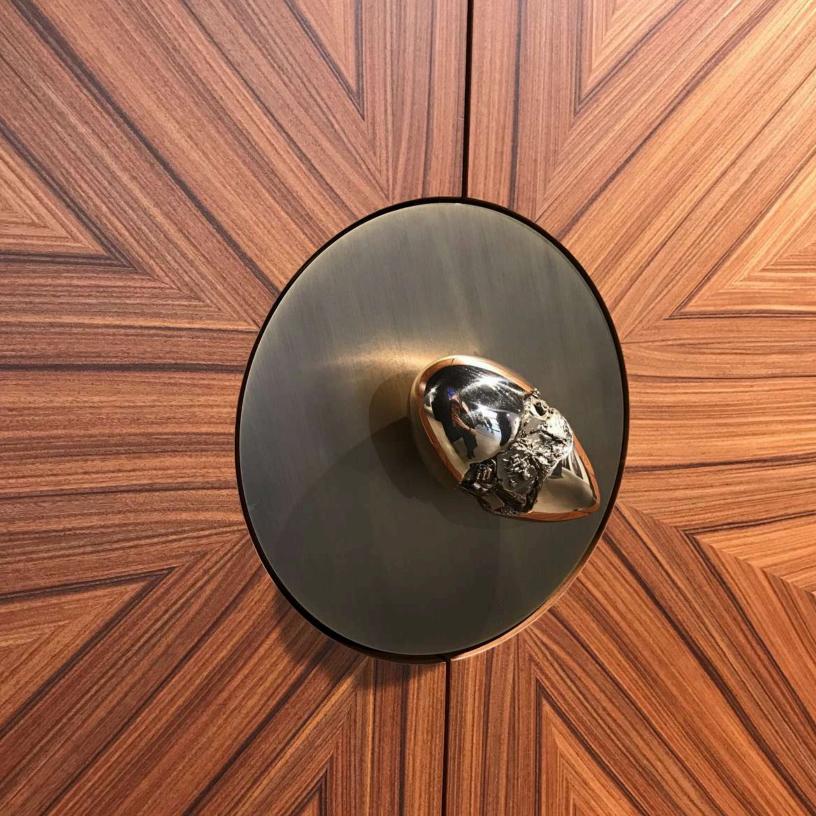

# **URBAN**

URBAN Sideboard W 305cm | 120" D 50cm | 19.6" H 88cm | 34.6" Multilayer wood structure, marble, golden leaf, bronze sculpture (custom designed).

DESIGN + ART / SCULPTURE

APART Chair W 64cm | 25.1" D 58cm | 22.8" H 90cm | 35.4" Upholstery in fabric/leather, bronze sculpture (custom designed).