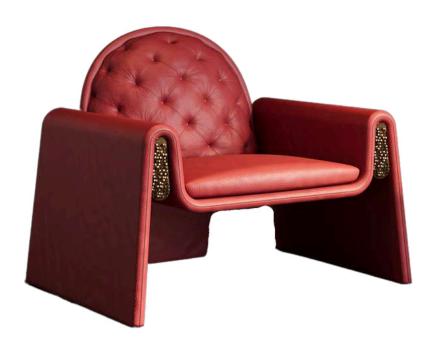

ROYAL Armchair W 90cm | 35.4" D 84cm | 33" H 74cm | 29.1" Multilayer wood structure, velvet, bronze sculptures (custom designed).

"In the silence of the geometry, the spirit whispers."

DESIGN + ART / SCULPTURE