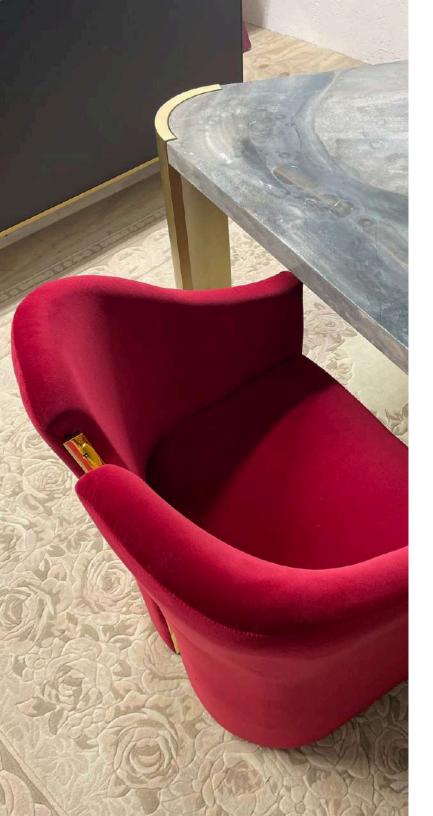

BOWIE Armchair W 115cm | 45.2" D 90cm | 35.4" H 140cm | 55.1" Polished liquid metal structure, bronze sculpture base (custom designed), uphosItery in fabric or leather.

PICCADILLY Cabinet
W 105cm | 41.3" D 42cm | 16.5" H 160cm | 63"
Multilayer wood structure, dark wood veneer doors, liquid brass base and structure, bronze sculpture (custom designed).