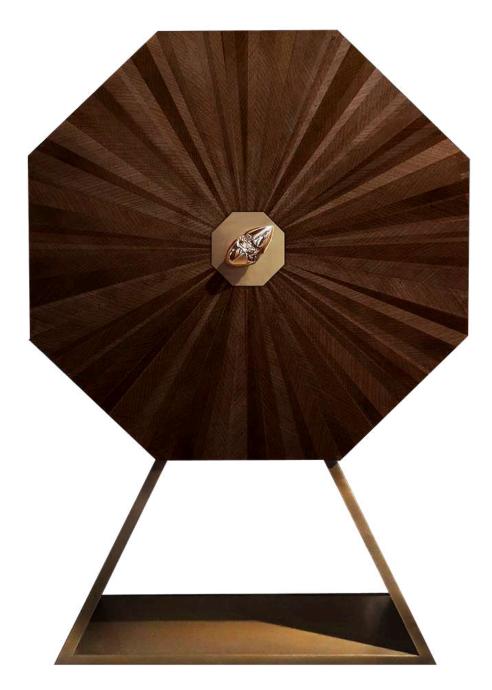

BOWIE Armchair W 115cm | 45.2" D 90cm | 35.4" H 140cm | 55.1" Polished liquid metal structure, bronze sculpture base (custom designed), uphosItery in fabric or leather.

PICCADILLY Cabinet
W 105cm | 41.3" D 42cm | 16.5" H 160cm | 63"
Multilayer wood structure, dark wood veneer doors, liquid brass base and structure, bronze sculpture (custom designed).