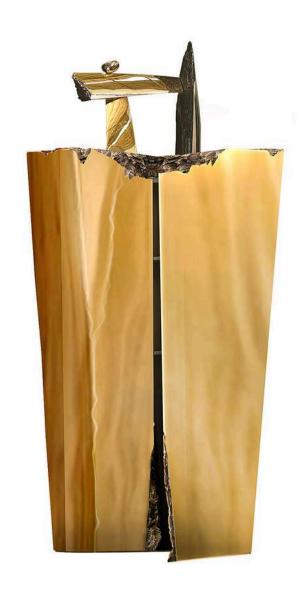

# CRYSTAL

CRYSTAL Coffee table
W 40cm | 15.7" D 42cm | 16.5" H 45cm | 17.7"
Multilayer wood structure, brushed brass covering, bronzed glass top, bronze sculpture (custom designed).

TYLER\_1

TYLER Coffee tables
1) ø 60cm | 23.6" H 52cm | 20.4"
2) ø 30cm | 11.8" H 72cm | 28.3"