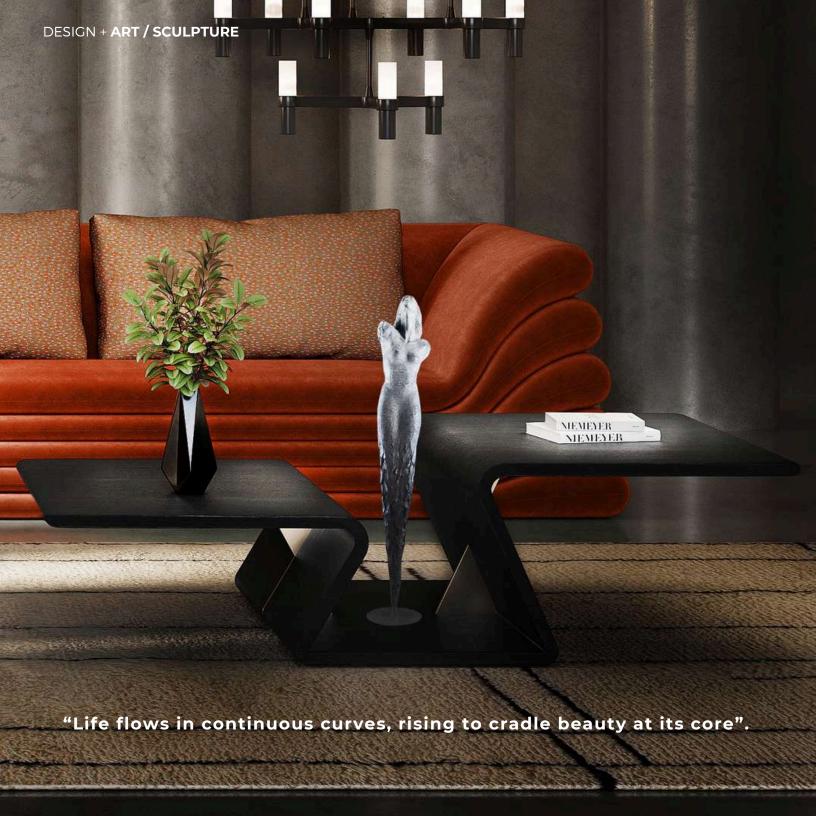

## KISSEN Armchair

W 140cm | 55.1" D 110cm | 43.3" H 76cm | 29.9"

Multilayer wood structure, upholstery in fabric/leather, bronze sculpture (custom designed).

KERNEL Coffee table
W 110cm | 43.3" D 80cm | 31.4" H 50cm | 19.6"
Multilayer wood structure, liquid metal finish, bronze sculpture base (custom designed).