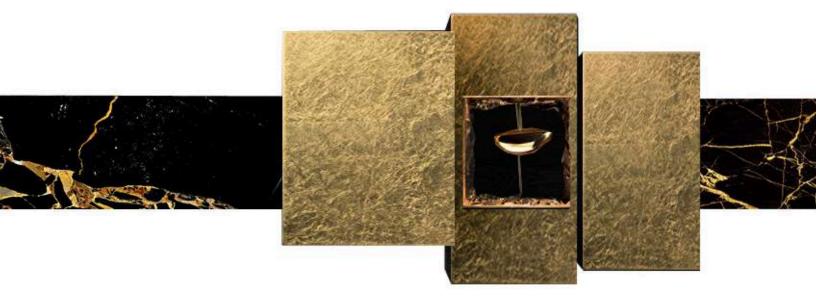

# **URBAN**

URBAN Sideboard W 305cm | 120" D 50cm | 19.6" H 88cm | 34.6" Multilayer wood structure, marble, golden leaf, bronze sculpture (custom designed).

DESIGN + ART / SCULPTURE

APART Chair W 64cm | 25.1" D 58cm | 22.8" H 90cm | 35.4" Upholstery in fabric/leather, bronze sculpture (custom designed).