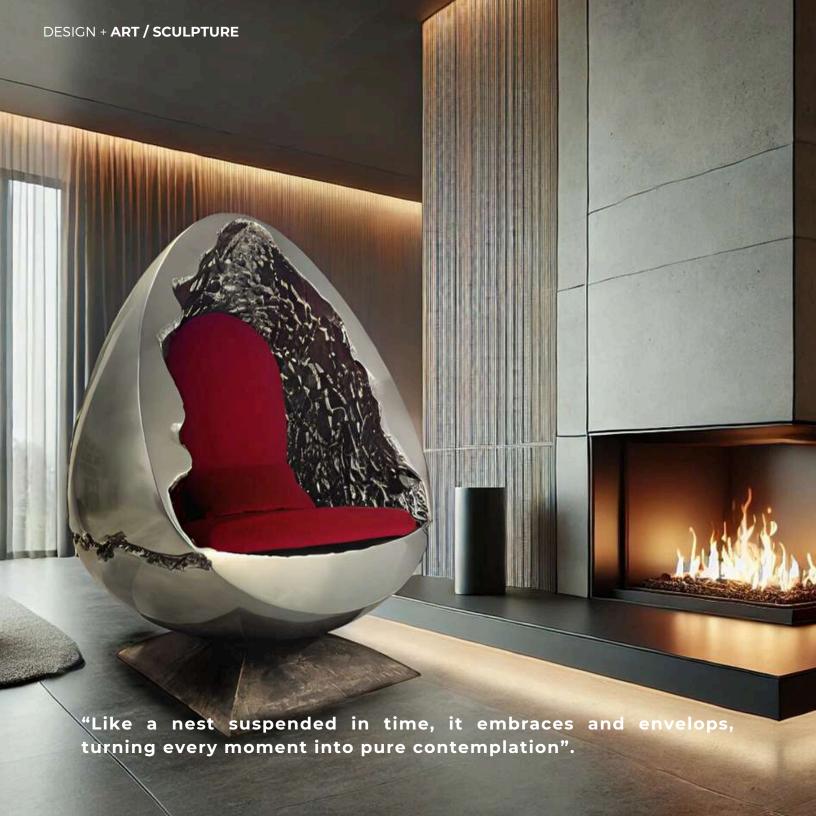

BOWIE Armchair W 115cm | 45.2" D 90cm | 35.4" H 140cm | 55.1" Polished liquid metal structure, bronze sculpture base (custom designed), uphosItery in fabric or leather.

PICCADILLY Cabinet
W 105cm | 41.3" D 42cm | 16.5" H 160cm | 63"
Multilayer wood structure, dark wood veneer doors, liquid brass base and structure, bronze sculpture (custom designed).