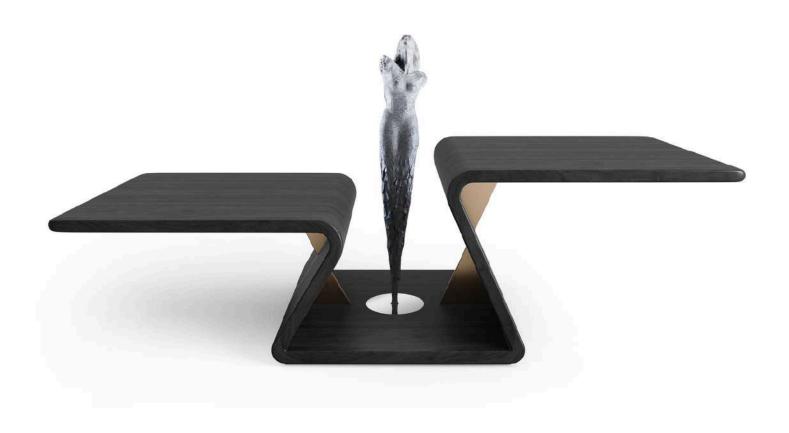

## KISSEN Armchair

W 140cm | 55.1" D 110cm | 43.3" H 76cm | 29.9"

Multilayer wood structure, upholstery in fabric/leather, bronze sculpture (custom designed).

KERNEL Coffee table
W 110cm | 43.3" D 80cm | 31.4" H 50cm | 19.6"
Multilayer wood structure, liquid metal finish, bronze sculpture base (custom designed).