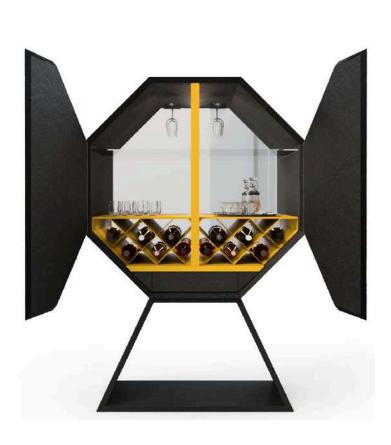

ER Coffee tables
1) ø 60cm | 23.6" H 52cm | 20.4"
2) ø 30cm | 11.8" H 72cm | 28.3"

Metal structure with painted glossy finish, bronze sculpture (custom designed), metal or crystal tops.





"Inspiration stirs from within, cleaving silence to unveil the art it cradled."







BIRTH Console
W 110cm | 43.3" D 30cm | 11.8" H 85cm | 33.4"
Verde Guatemala marble top, metal structure with painted glossy finish, bronze sculpture (custom designed).







DICE Coffee table
W 144cm | 56.6" D 73cm | 28.7" H 30cm | 11.8"
Multilayer wood structure, venetian stucco top, bronze sculpture (custom designed), dark oak wood base.





DUNE Chair
W 60cm | 23.6" D 52cm | 20.4" H 75cm | 29.5"
Wood and brass painted metal structure, bronze sculpture (custom designed), fabric or leather upholstery.



























"A canvas of simplicity, where the artful embrace of a painted surface magnifies the essence of harmony."





DESIGN + ART / PAINTING

"Strong pillars uphold the vibrant weight of art, cradling its dynamic essence with unwavering grace."





ALBERTO Dining table
W 400cm | 157.4" D 180cm | 70.8" H 72cm | 28.3"
Multilayer wood structure, rounded metal legs painted gold, artistic resin top.















Headquarters: piazza Castello 4 22060 - Carimate (CO) - Italy Factory and Showroom: via dell'Artigianato 38 22063 - Cantù (CO) - Italy

info@arteneldesign.com www.arteneldesign.com