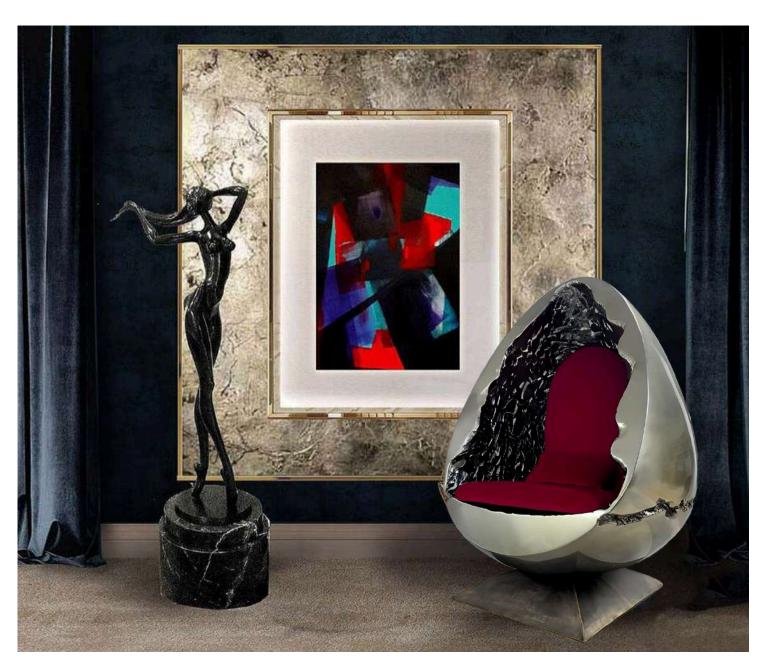

BOWIE Armchair W 115cm | 45.2" D 90cm | 35.4" H 140cm | 55.1" Polished liquid metal structure, bronze sculpture base (custom designed), uphosItery in fabric or leather.

PICCADILLY Cabinet
W 105cm | 41.3" D 42cm | 16.5" H 160cm | 63"
Multilayer wood structure, dark wood veneer doors, liquid brass base and structure, bronze sculpture (custom designed).