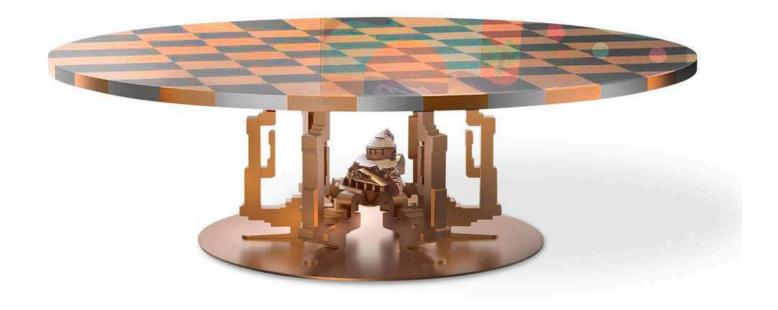

## KISSEN Armchair

W 140cm | 55.1" D 110cm | 43.3" H 76cm | 29.9"

Multilayer wood structure, upholstery in fabric/leather, bronze sculpture (custom designed).

KERNEL Coffee table
W 110cm | 43.3" D 80cm | 31.4" H 50cm | 19.6"
Multilayer wood structure, liquid metal finish, bronze sculpture base (custom designed).