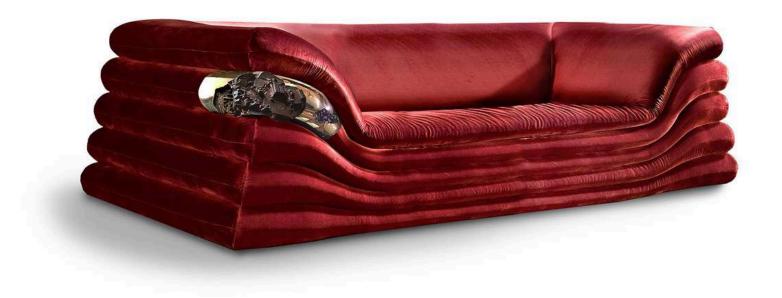

## KISSEN Sofa

W 280cm | 110.2" D 110cm | 43.3" H 76cm | 29.9"

Multilayer wood structure, upholstery in fabric/leather, bronze sculpture (custom designed).