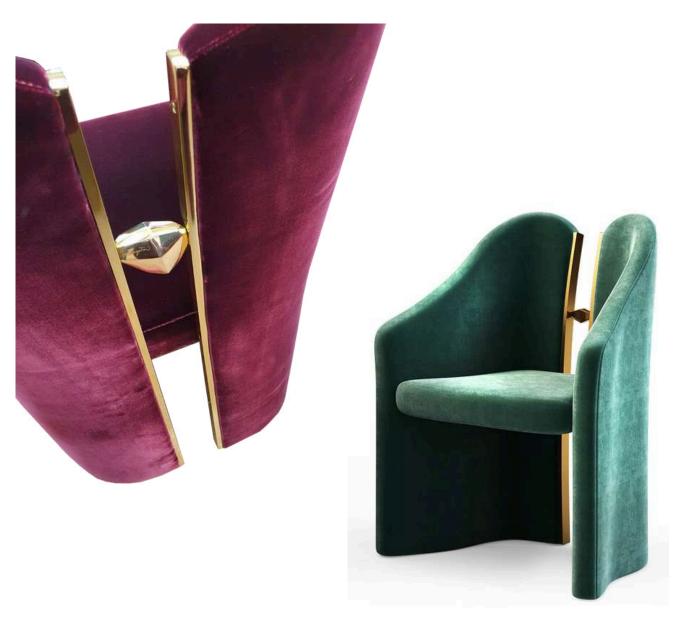

ROYAL Armchair W 90cm | 35.4" D 84cm | 33" H 74cm | 29.1" Multilayer wood structure, velvet, bronze sculptures (custom designed).

"In the silence of the geometry, the spirit whispers."

DESIGN + ART / SCULPTURE