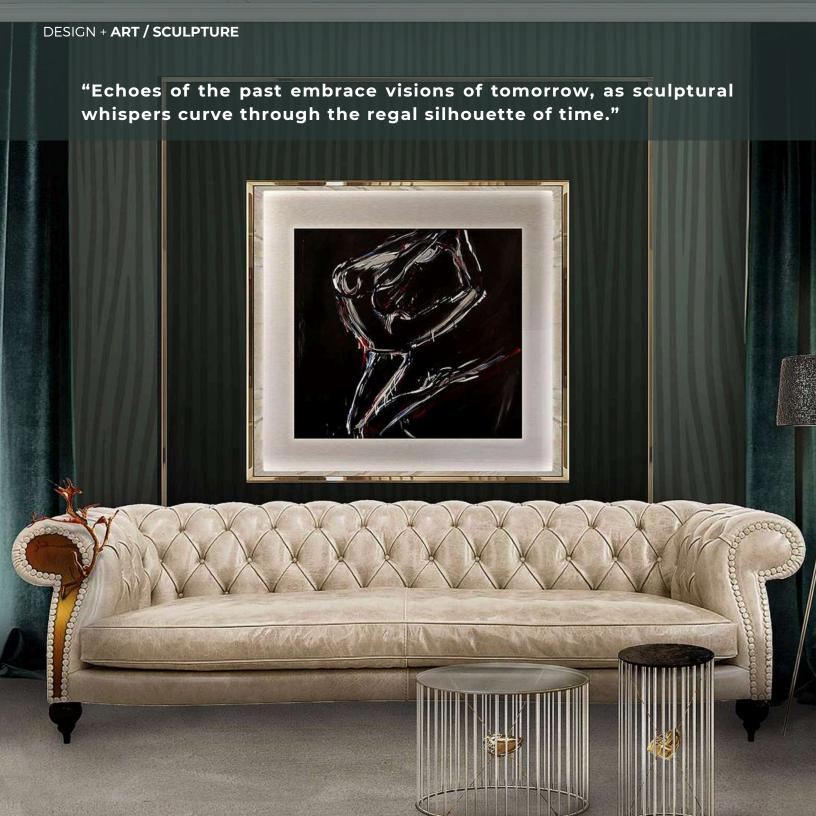

ROYAL Armchair W 90cm | 35.4" D 84cm | 33" H 74cm | 29.1" Multilayer wood structure, velvet, bronze sculptures (custom designed).

"In the silence of the geometry, the spirit whispers."

DESIGN + ART / SCULPTURE