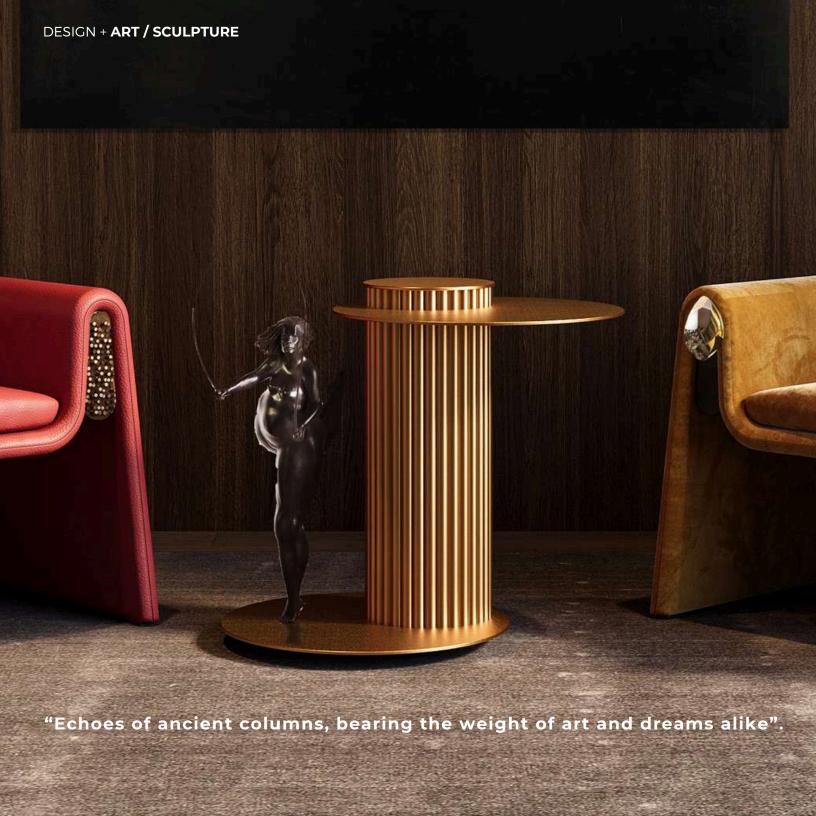

## KISSEN Armchair

W 140cm | 55.1" D 110cm | 43.3" H 76cm | 29.9"

Multilayer wood structure, upholstery in fabric/leather, bronze sculpture (custom designed).

KERNEL Coffee table
W 110cm | 43.3" D 80cm | 31.4" H 50cm | 19.6"
Multilayer wood structure, liquid metal finish, bronze sculpture base (custom designed).