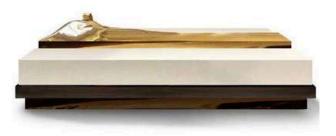

## KISSEN Armchair

W 140cm | 55.1" D 110cm | 43.3" H 76cm | 29.9"

Multilayer wood structure, upholstery in fabric/leather, bronze sculpture (custom designed).

KERNEL Coffee table
W 110cm | 43.3" D 80cm | 31.4" H 50cm | 19.6"
Multilayer wood structure, liquid metal finish, bronze sculpture base (custom designed).