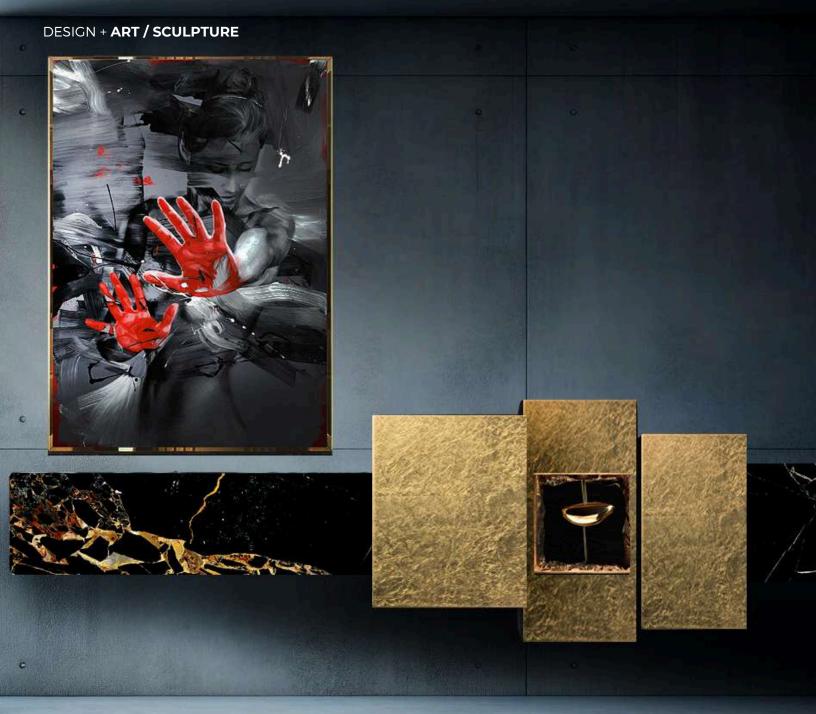

# **URBAN**

URBAN Sideboard W 305cm | 120" D 50cm | 19.6" H 88cm | 34.6" Multilayer wood structure, marble, golden leaf, bronze sculpture (custom designed).

DESIGN + ART / SCULPTURE

APART Chair W 64cm | 25.1" D 58cm | 22.8" H 90cm | 35.4" Upholstery in fabric/leather, bronze sculpture (custom designed).