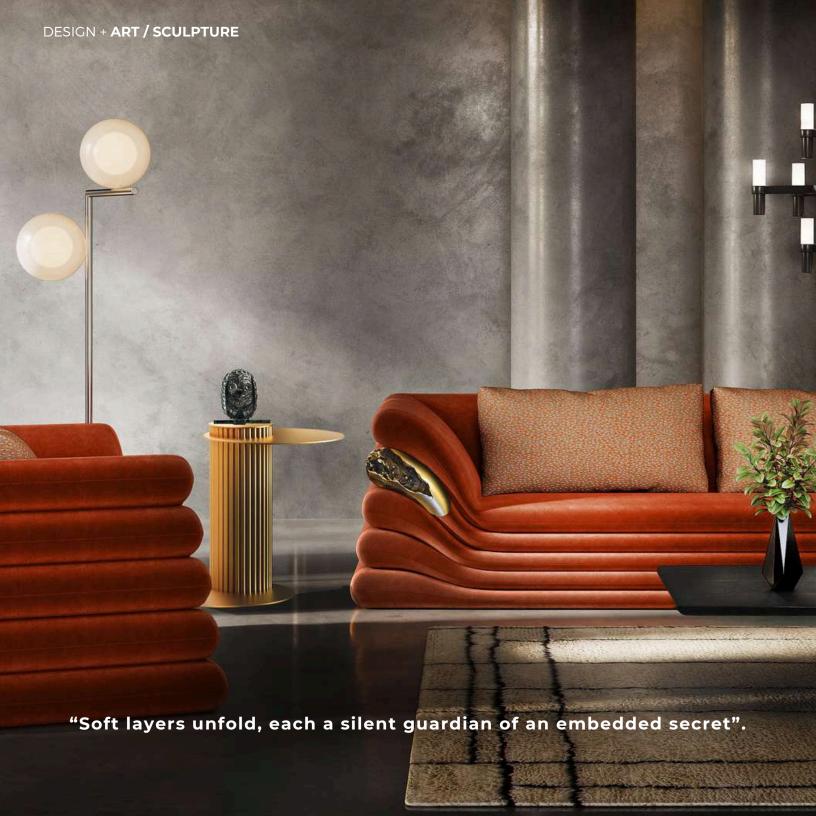

## KISSEN Armchair

W 140cm | 55.1" D 110cm | 43.3" H 76cm | 29.9"

Multilayer wood structure, upholstery in fabric/leather, bronze sculpture (custom designed).

KERNEL Coffee table
W 110cm | 43.3" D 80cm | 31.4" H 50cm | 19.6"
Multilayer wood structure, liquid metal finish, bronze sculpture base (custom designed).