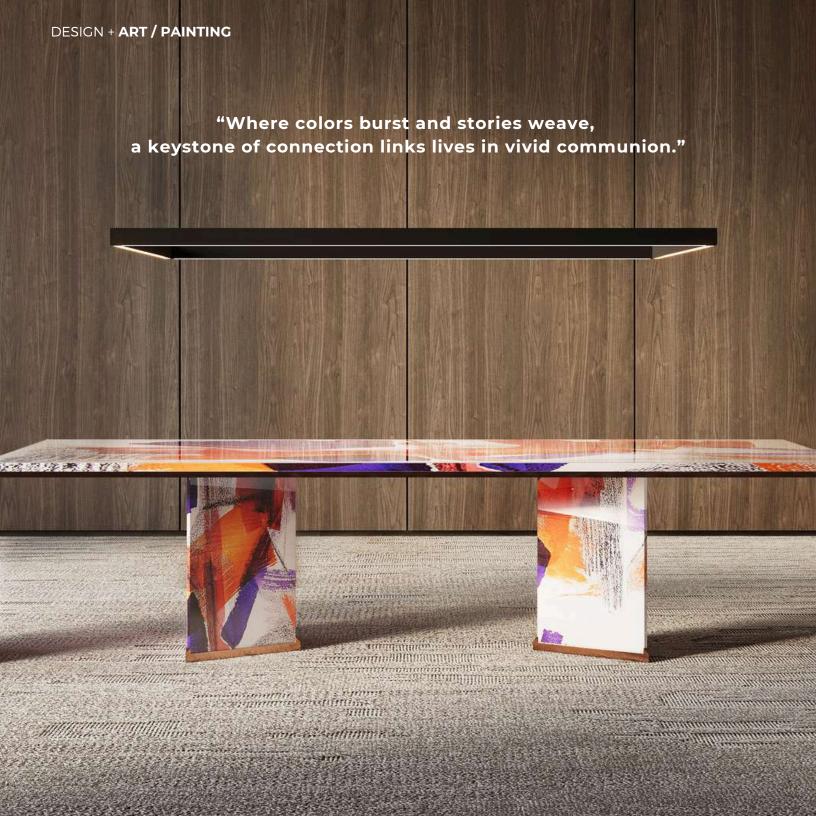

"A canvas of simplicity, where the artful embrace of a painted surface magnifies the essence of harmony."

DESIGN + ART / PAINTING

"Strong pillars uphold the vibrant weight of art, cradling its dynamic essence with unwavering grace."

ALBERTO Dining table
W 400cm | 157.4" D 180cm | 70.8" H 72cm | 28.3"
Multilayer wood structure, rounded metal legs painted gold, artistic resin top.

Headquarters: piazza Castello 4 22060 - Carimate (CO) - Italy Factory and Showroom: via dell'Artigianato 38 22063 - Cantù (CO) - Italy