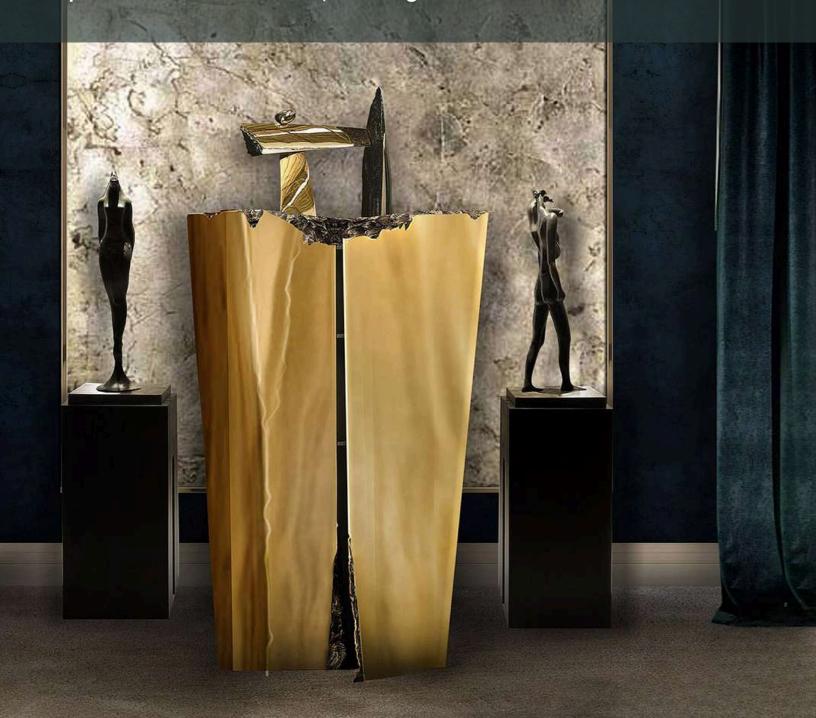

# **URBAN**

URBAN Sideboard W 305cm | 120" D 50cm | 19.6" H 88cm | 34.6" Multilayer wood structure, marble, golden leaf, bronze sculpture (custom designed).

DESIGN + ART / SCULPTURE

APART Chair W 64cm | 25.1" D 58cm | 22.8" H 90cm | 35.4" Upholstery in fabric/leather, bronze sculpture (custom designed).