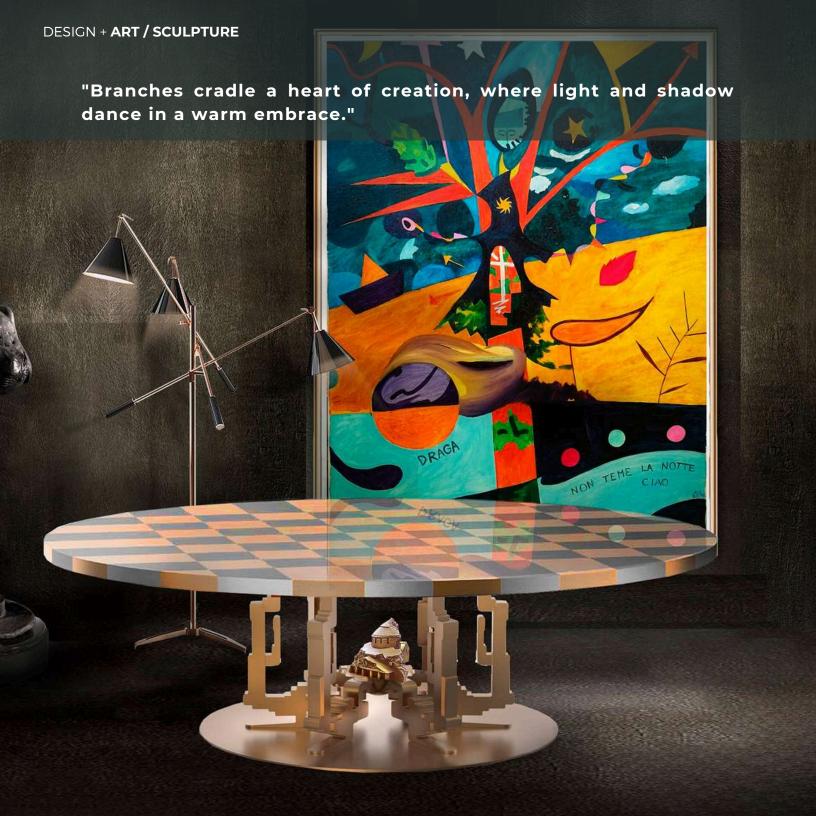

## KISSEN Armchair

W 140cm | 55.1" D 110cm | 43.3" H 76cm | 29.9"

Multilayer wood structure, upholstery in fabric/leather, bronze sculpture (custom designed).

KERNEL Coffee table
W 110cm | 43.3" D 80cm | 31.4" H 50cm | 19.6"
Multilayer wood structure, liquid metal finish, bronze sculpture base (custom designed).