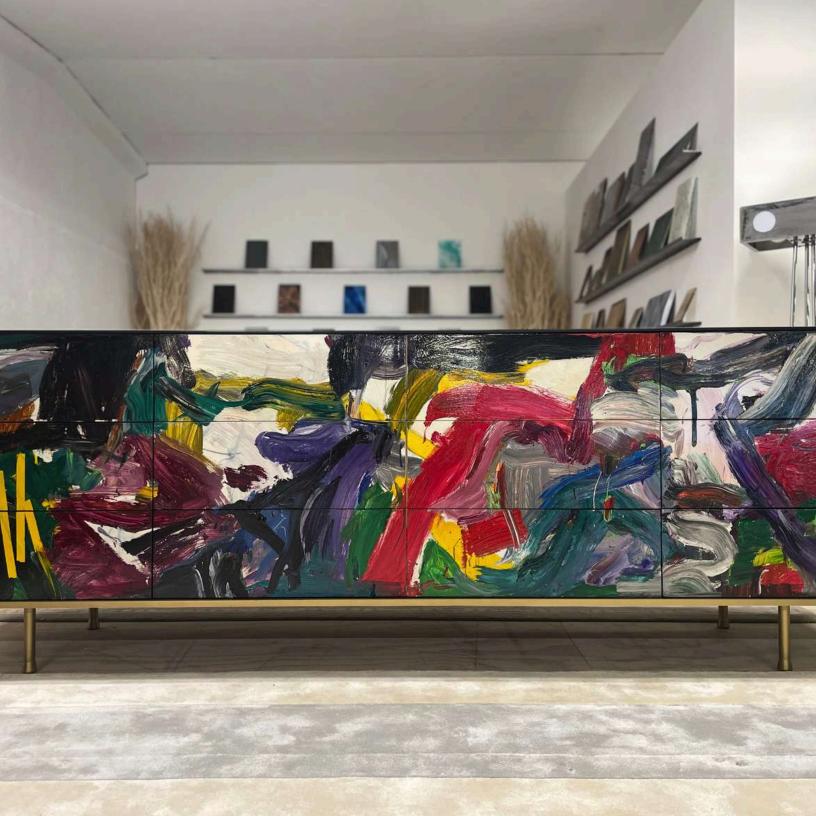

# **URBAN**

URBAN Sideboard W 305cm | 120" D 50cm | 19.6" H 88cm | 34.6" Multilayer wood structure, marble, golden leaf, bronze sculpture (custom designed).

DESIGN + ART / SCULPTURE

APART Chair W 64cm | 25.1" D 58cm | 22.8" H 90cm | 35.4" Upholstery in fabric/leather, bronze sculpture (custom designed).