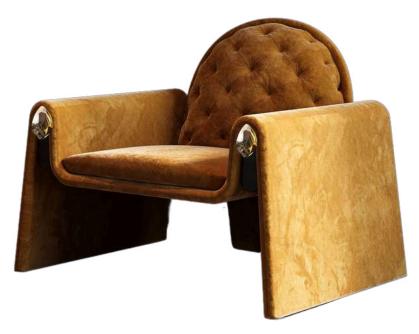

ROYAL Armchair W 90cm | 35.4" D 84cm | 33" H 74cm | 29.1" Multilayer wood structure, velvet, bronze sculptures (custom designed).

"In the silence of the geometry, the spirit whispers."

DESIGN + ART / SCULPTURE