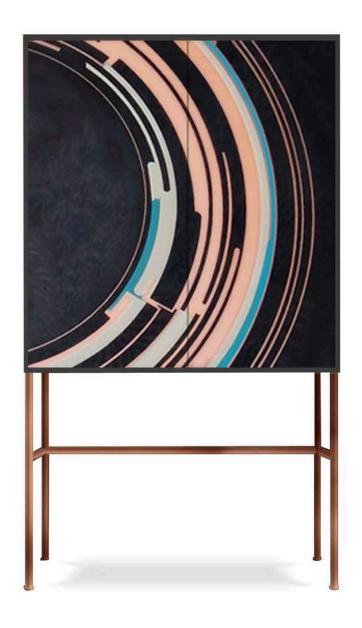

BOWIE Armchair W 115cm | 45.2" D 90cm | 35.4" H 140cm | 55.1" Polished liquid metal structure, bronze sculpture base (custom designed), uphosItery in fabric or leather.

PICCADILLY Cabinet
W 105cm | 41.3" D 42cm | 16.5" H 160cm | 63"
Multilayer wood structure, dark wood veneer doors, liquid brass base and structure, bronze sculpture (custom designed).