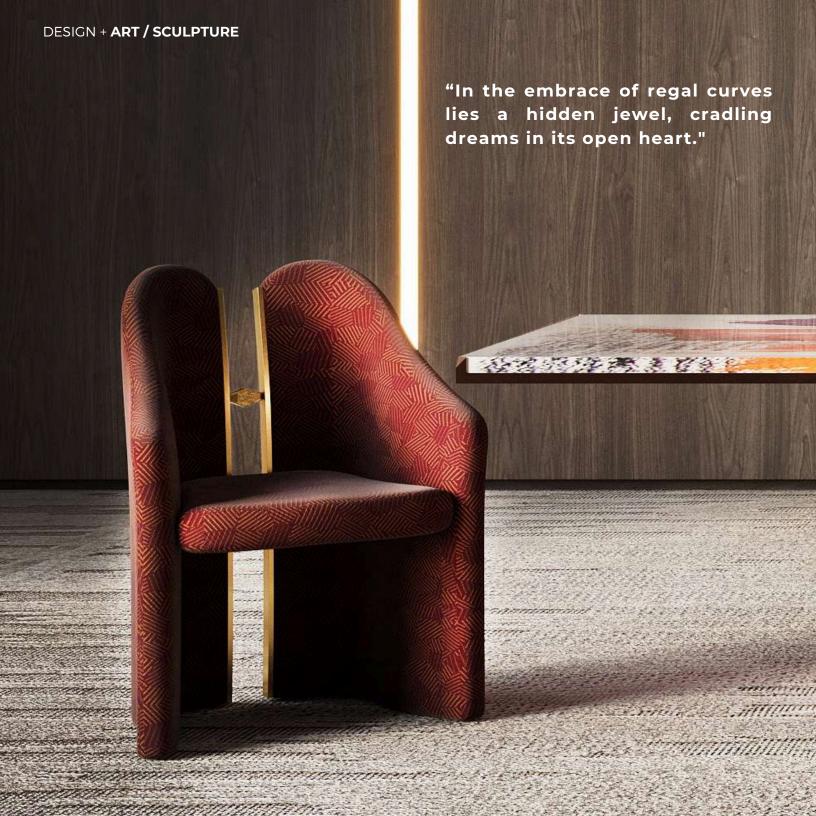

ROYAL Armchair W 90cm | 35.4" D 84cm | 33" H 74cm | 29.1" Multilayer wood structure, velvet, bronze sculptures (custom designed).

"In the silence of the geometry, the spirit whispers."

DESIGN + ART / SCULPTURE