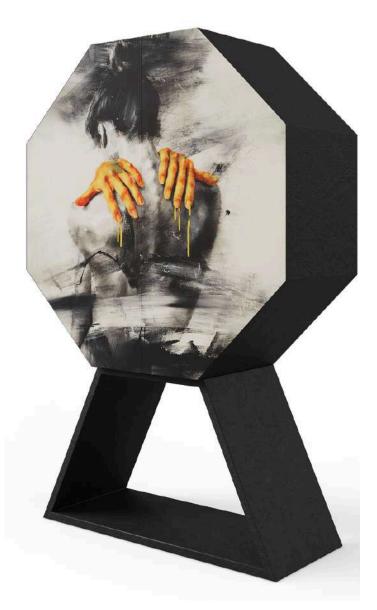

Coffee tables
1) ø 60cm | 23.6" H 52cm | 20.4"
2) ø 30cm | 11.8" H 72cm | 28.3"

Metal structure with painted glossy finish, bronze sculpture (custom designed), metal or crystal tops.





"Inspiration stirs from within, cleaving silence to unveil the art it cradled."







BIRTH Console
W 110cm | 43.3" D 30cm | 11.8" H 85cm | 33.4"
Verde Guatemala marble top, metal structure with painted glossy finish, bronze sculpture (custom designed).







DICE Coffee table
W 144cm | 56.6" D 73cm | 28.7" H 30cm | 11.8"
Multilayer wood structure, venetian stucco top, bronze sculpture (custom designed), dark oak wood base.





DUNE Chair
W 60cm | 23.6" D 52cm | 20.4" H 75cm | 29.5"
Wood and brass painted metal structure, bronze sculpture (custom designed), fabric or leather upholstery.



























"A canvas of simplicity, where the artful embrace of a painted surface magnifies the essence of harmony."





DESIGN + ART / PAINTING

"Strong pillars uphold the vibrant weight of art, cradling its dynamic essence with unwavering grace."





ALBERTO Dining table
W 400cm | 157.4" D 180cm | 70.8" H 72cm | 28.3"
Multilayer wood structure, rounded metal legs painted gold, artistic resin top.















Headquarters: piazza Castello 4 22060 - Carimate (CO) - Italy Factory and Showroom: via dell'Artigianato 38 22063 - Cantù (CO) - Italy

info@arteneldesign.com www.arteneldesign.com