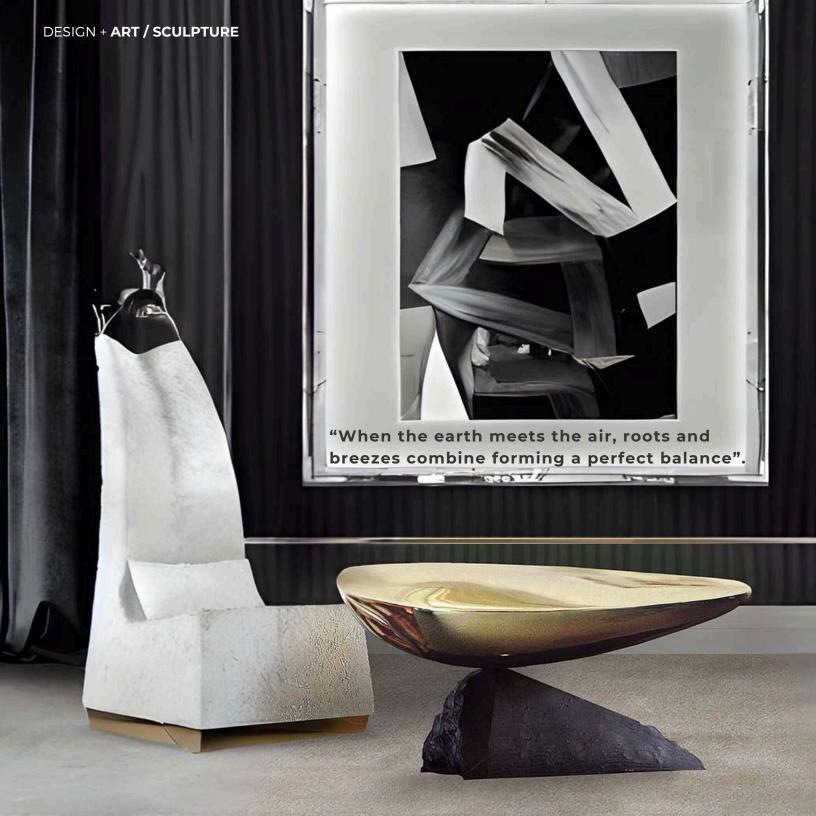

## KISSEN Armchair

W 140cm | 55.1" D 110cm | 43.3" H 76cm | 29.9"

Multilayer wood structure, upholstery in fabric/leather, bronze sculpture (custom designed).

KERNEL Coffee table
W 110cm | 43.3" D 80cm | 31.4" H 50cm | 19.6"
Multilayer wood structure, liquid metal finish, bronze sculpture base (custom designed).

DESIGN + ART / SCULPTURE