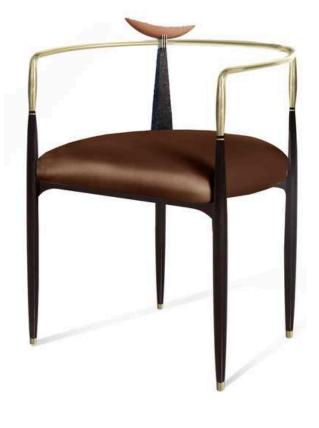

ROYAL Armchair W 90cm | 35.4" D 84cm | 33" H 74cm | 29.1" Multilayer wood structure, velvet, bronze sculptures (custom designed).

"In the silence of the geometry, the spirit whispers."

DESIGN + ART / SCULPTURE