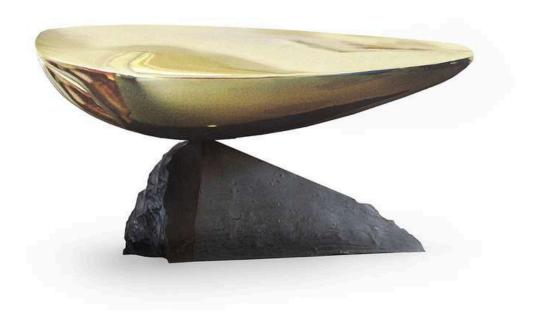

## KISSEN Armchair

W 140cm | 55.1" D 110cm | 43.3" H 76cm | 29.9"

Multilayer wood structure, upholstery in fabric/leather, bronze sculpture (custom designed).

KERNEL Coffee table
W 110cm | 43.3" D 80cm | 31.4" H 50cm | 19.6"
Multilayer wood structure, liquid metal finish, bronze sculpture base (custom designed).