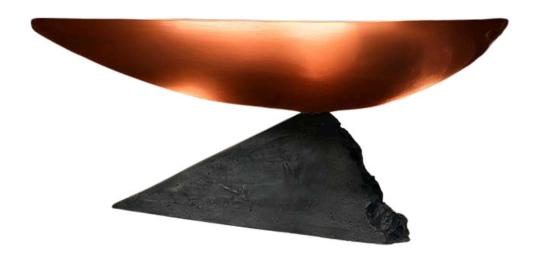

## KISSEN Armchair

W 140cm | 55.1" D 110cm | 43.3" H 76cm | 29.9"

Multilayer wood structure, upholstery in fabric/leather, bronze sculpture (custom designed).

KERNEL Coffee table
W 110cm | 43.3" D 80cm | 31.4" H 50cm | 19.6"
Multilayer wood structure, liquid metal finish, bronze sculpture base (custom designed).