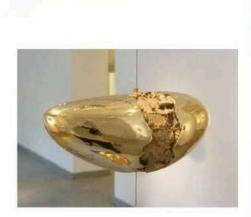

# CRYSTAL

CRYSTAL Coffee table
W 40cm | 15.7" D 42cm | 16.5" H 45cm | 17.7"
Multilayer wood structure, brushed brass covering, bronzed glass top, bronze sculpture (custom designed).

TYLER\_1

TYLER Coffee tables
1) ø 60cm | 23.6" H 52cm | 20.4"
2) ø 30cm | 11.8" H 72cm | 28.3"

Metal structure with painted glossy finish, bronze sculpture (custom designed), metal or crystal tops.

"Inspiration stirs from within, cleaving silence to unveil the art it cradled."

BIRTH Console
W 110cm | 43.3" D 30cm | 11.8" H 85cm | 33.4"
Verde Guatemala marble top, metal structure with painted glossy finish, bronze sculpture (custom designed).