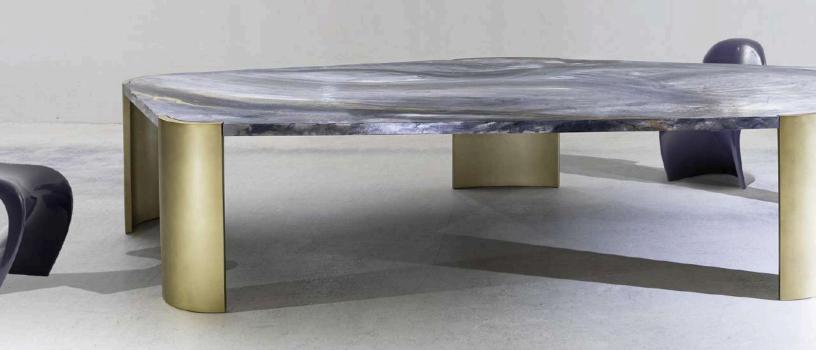

"A canvas of simplicity, where the artful embrace of a painted surface magnifies the essence of harmony."

DESIGN + ART / PAINTING

"Strong pillars uphold the vibrant weight of art, cradling its dynamic essence with unwavering grace."

ALBERTO Dining table
W 400cm | 157.4" D 180cm | 70.8" H 72cm | 28.3"
Multilayer wood structure, rounded metal legs painted gold, artistic resin top.

Headquarters: piazza Castello 4 22060 - Carimate (CO) - Italy Factory and Showroom: via dell'Artigianato 38 22063 - Cantù (CO) - Italy