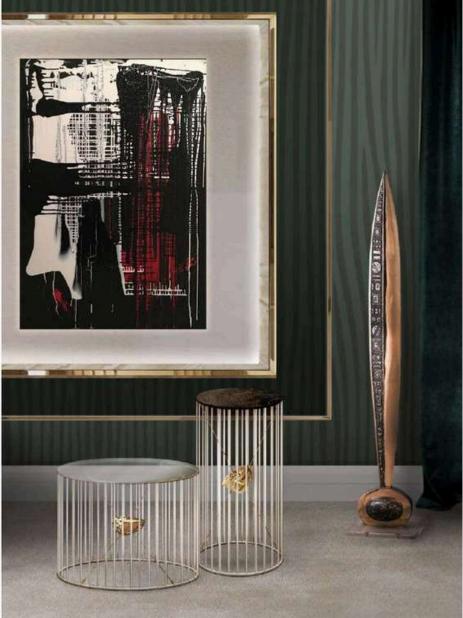

ROYAL Armchair W 90cm | 35.4" D 84cm | 33" H 74cm | 29.1" Multilayer wood structure, velvet, bronze sculptures (custom designed).

"In the silence of the geometry, the spirit whispers."

DESIGN + ART / SCULPTURE

# CRYSTAL

CRYSTAL Coffee table
W 40cm | 15.7" D 42cm | 16.5" H 45cm | 17.7"
Multilayer wood structure, brushed brass covering, bronzed glass top, bronze sculpture (custom designed).

TYLER\_1

TYLER Coffee tables
1) ø 60cm | 23.6" H 52cm | 20.4"
2) ø 30cm | 11.8" H 72cm | 28.3"

Metal structure with painted glossy finish, bronze sculpture (custom designed), metal or crystal tops.

"Inspiration stirs from within, cleaving silence to unveil the art it cradled."

BIRTH Console
W 110cm | 43.3" D 30cm | 11.8" H 85cm | 33.4"
Verde Guatemala marble top, metal structure with painted glossy finish, bronze sculpture (custom designed).