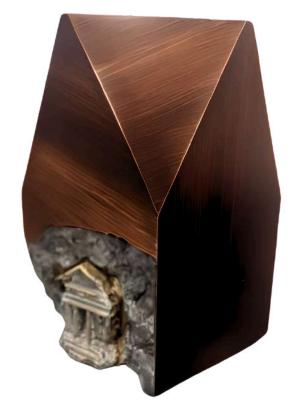

# CRYSTAL

CRYSTAL Coffee table
W 40cm | 15.7" D 42cm | 16.5" H 45cm | 17.7"
Multilayer wood structure, brushed brass covering, bronzed glass top, bronze sculpture (custom designed).

TYLER\_1

TYLER Coffee tables
1) ø 60cm | 23.6" H 52cm | 20.4"
2) ø 30cm | 11.8" H 72cm | 28.3"