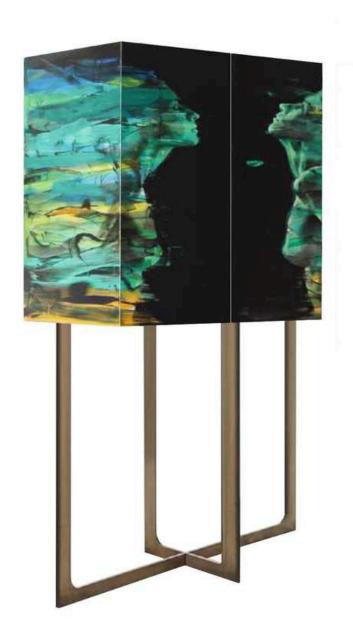

BOWIE Armchair W 115cm | 45.2" D 90cm | 35.4" H 140cm | 55.1" Polished liquid metal structure, bronze sculpture base (custom designed), uphosItery in fabric or leather.

PICCADILLY Cabinet
W 105cm | 41.3" D 42cm | 16.5" H 160cm | 63"
Multilayer wood structure, dark wood veneer doors, liquid brass base and structure, bronze sculpture (custom designed).