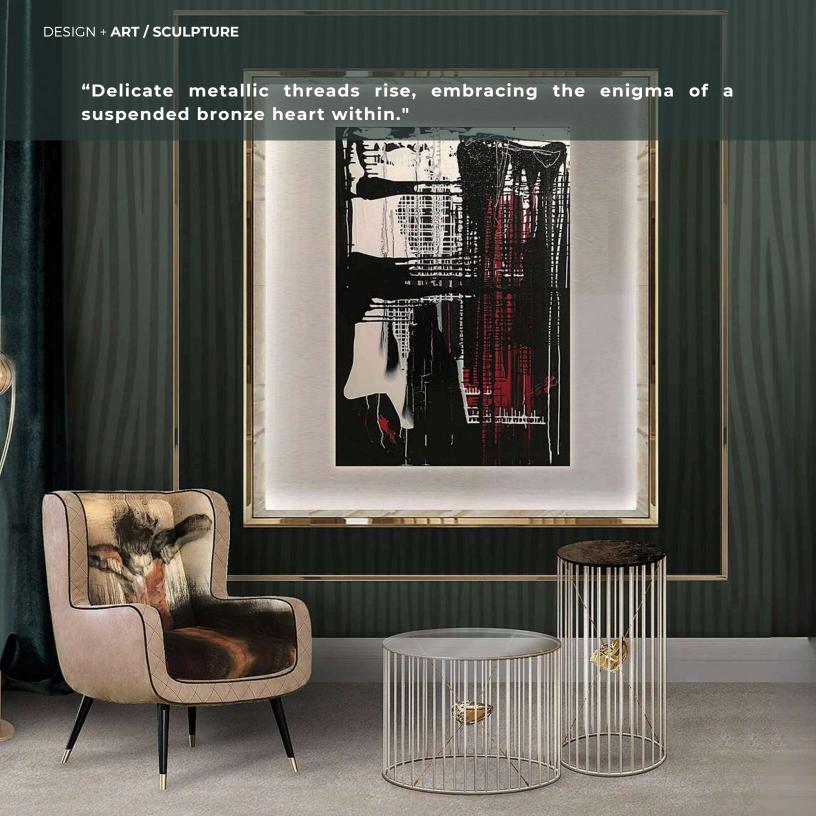

ROYAL Armchair W 90cm | 35.4" D 84cm | 33" H 74cm | 29.1" Multilayer wood structure, velvet, bronze sculptures (custom designed).

"In the silence of the geometry, the spirit whispers."

DESIGN + ART / SCULPTURE

# CRYSTAL

CRYSTAL Coffee table
W 40cm | 15.7" D 42cm | 16.5" H 45cm | 17.7"
Multilayer wood structure, brushed brass covering, bronzed glass top, bronze sculpture (custom designed).

TYLER\_1

TYLER Coffee tables
1) ø 60cm | 23.6" H 52cm | 20.4"
2) ø 30cm | 11.8" H 72cm | 28.3"

Metal structure with painted glossy finish, bronze sculpture (custom designed), metal or crystal tops.

"Inspiration stirs from within, cleaving silence to unveil the art it cradled."

BIRTH Console
W 110cm | 43.3" D 30cm | 11.8" H 85cm | 33.4"
Verde Guatemala marble top, metal structure with painted glossy finish, bronze sculpture (custom designed).