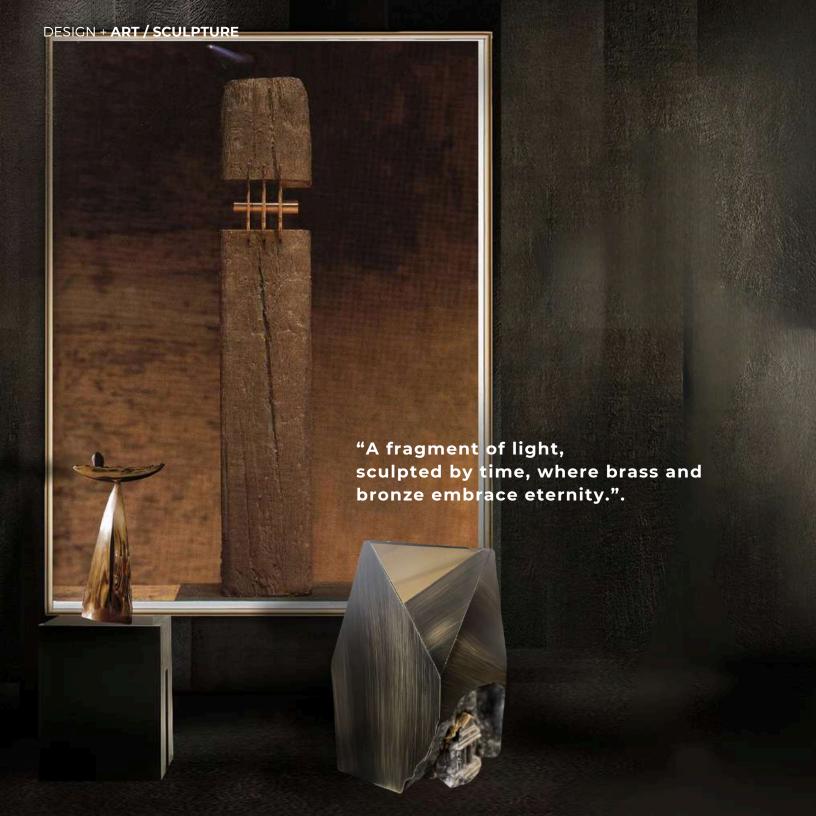

# CRYSTAL

CRYSTAL Coffee table
W 40cm | 15.7" D 42cm | 16.5" H 45cm | 17.7"
Multilayer wood structure, brushed brass covering, bronzed glass top, bronze sculpture (custom designed).

TYLER\_1

TYLER Coffee tables
1) ø 60cm | 23.6" H 52cm | 20.4"
2) ø 30cm | 11.8" H 72cm | 28.3"

Metal structure with painted glossy finish, bronze sculpture (custom designed), metal or crystal tops.

"Inspiration stirs from within, cleaving silence to unveil the art it cradled."

BIRTH Console
W 110cm | 43.3" D 30cm | 11.8" H 85cm | 33.4"
Verde Guatemala marble top, metal structure with painted glossy finish, bronze sculpture (custom designed).