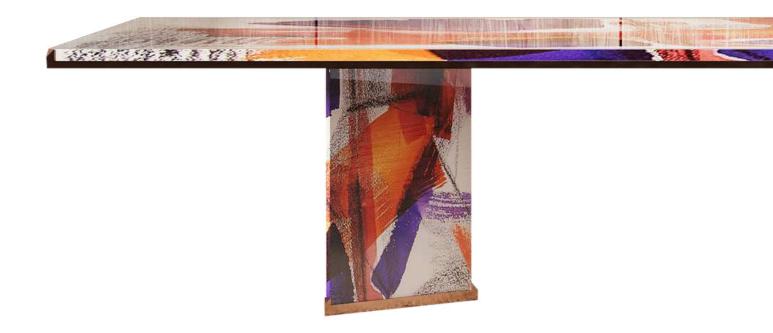

"A canvas of simplicity, where the artful embrace of a painted surface magnifies the essence of harmony."

DESIGN + ART / PAINTING

"Strong pillars uphold the vibrant weight of art, cradling its dynamic essence with unwavering grace."

ALBERTO Dining table
W 400cm | 157.4" D 180cm | 70.8" H 72cm | 28.3"
Multilayer wood structure, rounded metal legs painted gold, artistic resin top.

Headquarters: piazza Castello 4 22060 - Carimate (CO) - Italy Factory and Showroom: via dell'Artigianato 38 22063 - Cantù (CO) - Italy