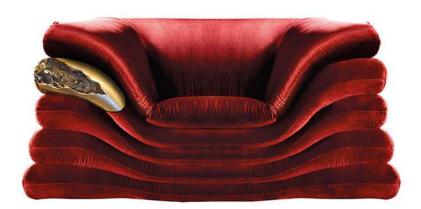

## KISSEN Sofa

W 280cm | 110.2" D 110cm | 43.3" H 76cm | 29.9"

Multilayer wood structure, upholstery in fabric/leather, bronze sculpture (custom designed).