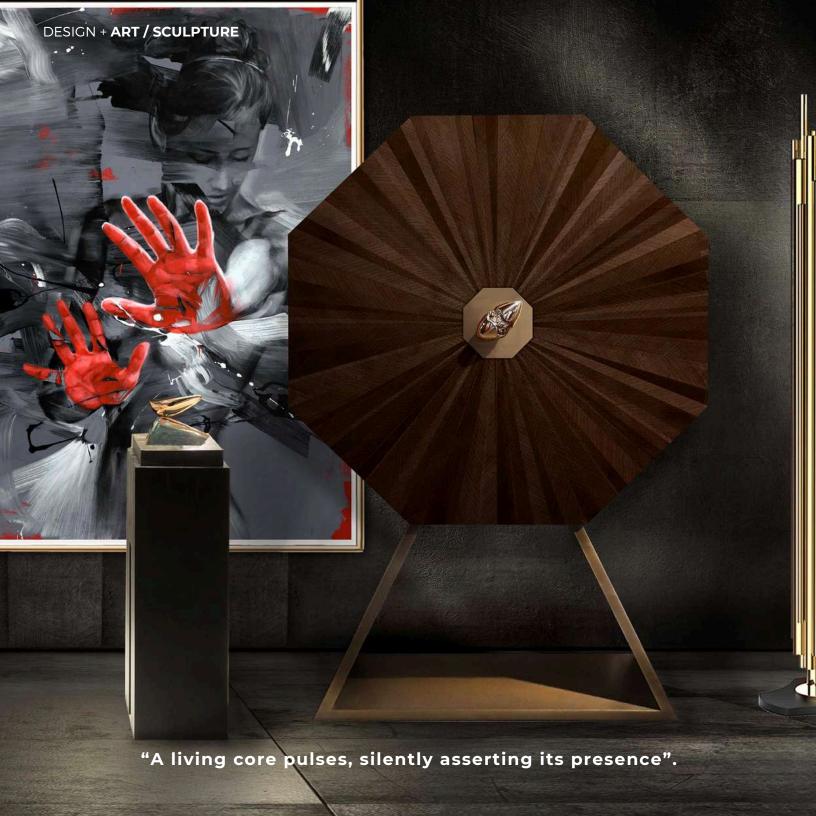

# CRYSTAL

CRYSTAL Coffee table
W 40cm | 15.7" D 42cm | 16.5" H 45cm | 17.7"
Multilayer wood structure, brushed brass covering, bronzed glass top, bronze sculpture (custom designed).

TYLER\_1

TYLER Coffee tables
1) ø 60cm | 23.6" H 52cm | 20.4"
2) ø 30cm | 11.8" H 72cm | 28.3"