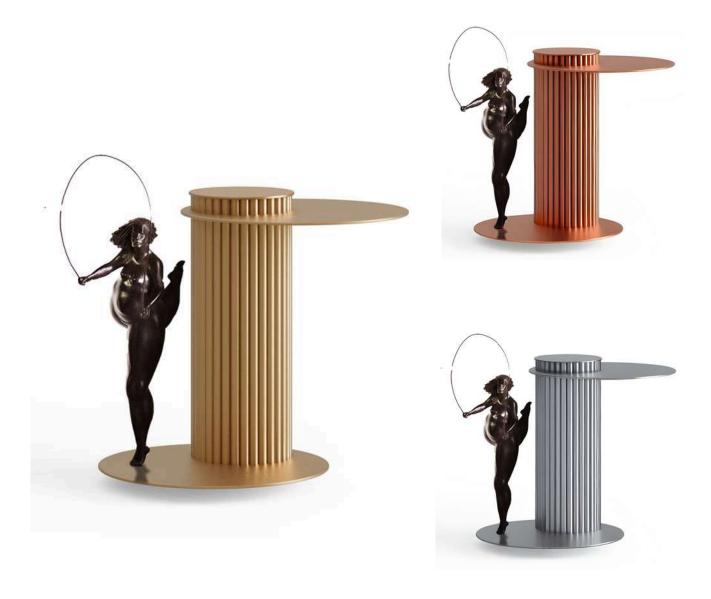

## KISSEN Armchair

W 140cm | 55.1" D 110cm | 43.3" H 76cm | 29.9"

Multilayer wood structure, upholstery in fabric/leather, bronze sculpture (custom designed).

KERNEL Coffee table
W 110cm | 43.3" D 80cm | 31.4" H 50cm | 19.6"
Multilayer wood structure, liquid metal finish, bronze sculpture base (custom designed).