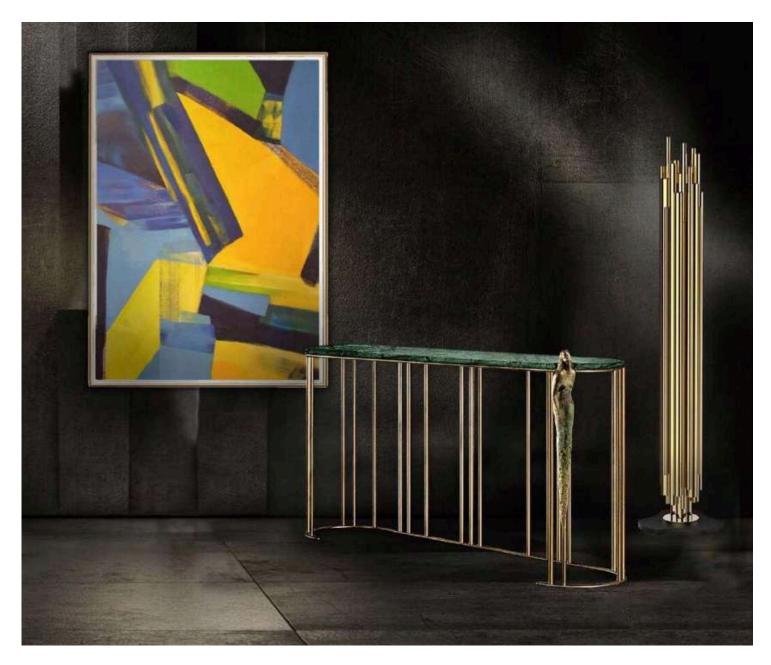

Metal structure with painted glossy finish, bronze sculpture (custom designed), metal or crystal tops.

"Inspiration stirs from within, cleaving silence to unveil the art it cradled."

BIRTH Console
W 110cm | 43.3" D 30cm | 11.8" H 85cm | 33.4"
Verde Guatemala marble top, metal structure with painted glossy finish, bronze sculpture (custom designed).