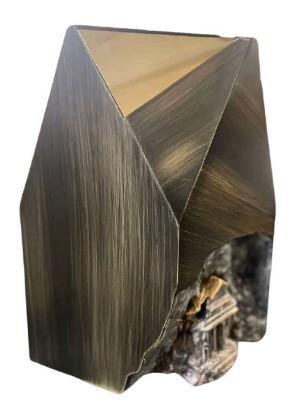

# CRYSTAL

CRYSTAL Coffee table
W 40cm | 15.7" D 42cm | 16.5" H 45cm | 17.7"
Multilayer wood structure, brushed brass covering, bronzed glass top, bronze sculpture (custom designed).

TYLER\_1

TYLER Coffee tables
1) ø 60cm | 23.6" H 52cm | 20.4"
2) ø 30cm | 11.8" H 72cm | 28.3"